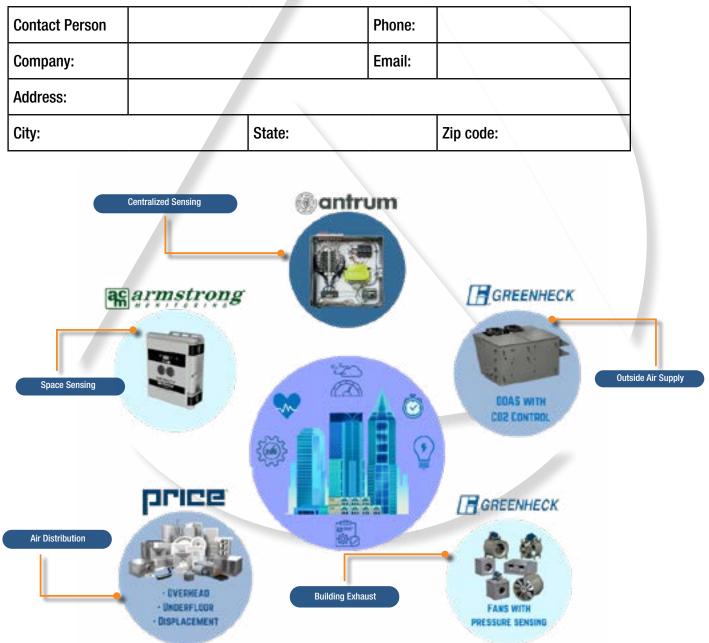

## **Contact information:**

To ensure a healthy building environment, it's important to address key areas such as centralized sensing, space sensing, outside air supply, building exhaust, and air distribution. Please fill out the form provided, and we'll schedule an appointment to review your specific requirements. Our team will assist you in setting up the necessary parameters for a healthy building. Your collaboration is essential, and we're here to support you every step of the way.